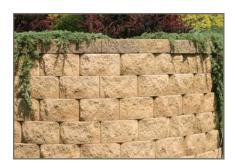

### The advantages of a Rockwood Retaining Wall

Willow Stone<sup>™</sup> is a mortarless and pinless wall system. A rear lip located on the under side of each Willow Stone block ensures precise alignment and setback, eliminating guesswork and making installation easy.

### Strong...

Consisting of high quality

Stone stands up to the elements. Plus, the integrated rear lip resists soil pressure, creating a maintenance free wall for years to come.

#### Versatile...

Willow Stone's unique patented design makes it easy to create curves and shapes. Plus, the radius bottom eliminates the need for cleaning courses, saving time and hassle.

Components

**Straight** 