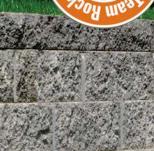

# The Willow Stone Wall

uncompromised design makes an ideal retaining wall solution for any landscape project. Plus, Willow Stone's 1/2 square foot design makes it easy to figure and even easier to install. Willow Stone<sup>™</sup> can be used for a variety of landscape projects including curved walls, corners, garden walls, and more!

Willow Stone's simple and

Appearance Dependability Efficiency

## The Villow Stone<sup>™</sup> Wall

### The advantages of a Rockwood Retaining Wall

Willow Stone<sup>™</sup> is a mortarless and pinless wall system. A rear lip located on the under side of each Willow Stone block ensures precise alignment and setback, eliminating guesswork and making installation easy.