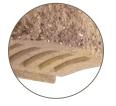

### About the curved bottom?

**Radius Split** 

Weight: 39 lbs., 18 kg

Size: 6" H x 12" W x 8.5" D

150mm x 300mm x 213mm

The radius bottom of Willow Stone<sup>™</sup> eliminates the need for cleaning courses, saving time and hassle.